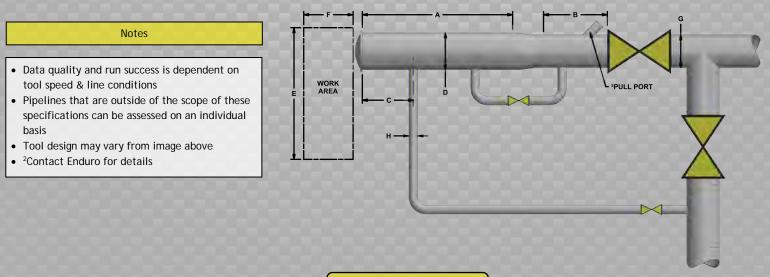

## Suggested Minimum Trap Dimensions (Contact Enduro For Minimum DfL-Combo Trap Dimensions)

|          |                 | and the second se | and the second second | and the second second | _               |                  | the second second second |               |
|----------|-----------------|-----------------------------------------------------------------------------------------------------------------------------------------------------------------------------------------------------------------------------------------------------------------------------------------------------------------------------------------------------------------------------------------------------------------------------------------------------------------------------------------------------------------------------------------------------------------------------------------------------------------------------------------------------------------------------------------------------|-----------------------|-----------------------|-----------------|------------------|--------------------------|---------------|
| Traps    | А               | В                                                                                                                                                                                                                                                                                                                                                                                                                                                                                                                                                                                                                                                                                                   | С                     | D                     | E               | F                | G                        | Н             |
| Launcher | 61 in (1549 mm) | 25 in (635 mm)                                                                                                                                                                                                                                                                                                                                                                                                                                                                                                                                                                                                                                                                                      | 18 in (457 mm)        | 14 in (356 mm)        | 60 in (1524 mm) | 121 in (3073 mm) | 10 in (254 mm)           | 4 in (102 mm) |
| Receiver | 61 in (1549 mm) | 61 in (1549 mm)                                                                                                                                                                                                                                                                                                                                                                                                                                                                                                                                                                                                                                                                                     | 18 in (457 mm)        | 14 in (356 mm)        | 60 in (1524 mm) | 121 in (3073 mm) | 10 in (254 mm)           | 4 in (102 mm) |