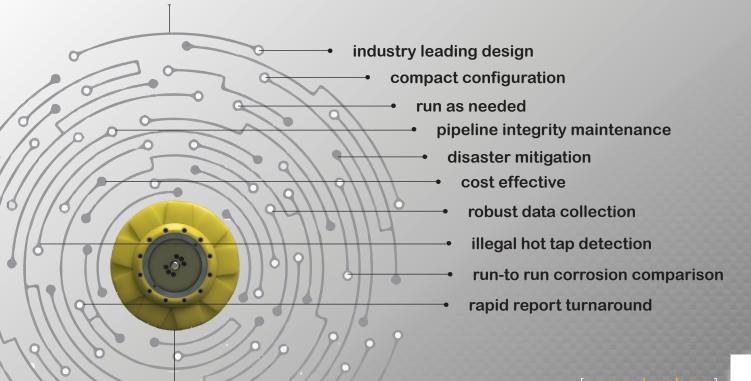

## Scalable | Robust | Compliant

Our MFL-DfL utilizes state-of-the-art Magnetic Flux Leakage technology to provide feature detection, such as:

- Automated sizing
- Sizing focused
- Sizing + Severity
- Sizing + Correlation
- Manual validation of any given number of indications
- Illegal hot tap locations

## Ensure and maintain the integrity of your pipeline assets frequently

Run our MFL-DfL with an Enduro technician or on your own schedule without one - as often as you desire and receive quick turn-around of your integrity data. Either way, we're here for you every step of the way!

#### Quick Results

As an excellent option for lines with short launch and/or receive line traps - The data can be quickly examined to determine new features/anomalies and reported to operators for prompt response - saving time and money.

### Analysis Comparison

Analysis of the pipeline data can be conducted and compared to previous runs of the MFL detection tools.

A correlation report will identify any new tap features; new features that were not present in previous tool surveys are quickly recognized.

### Prevent Catastrophes

By locating and addressing any potential integrity threats immediately, this will mitigate chances of a future catastrophic event.

0700-41-40309 rev. 1