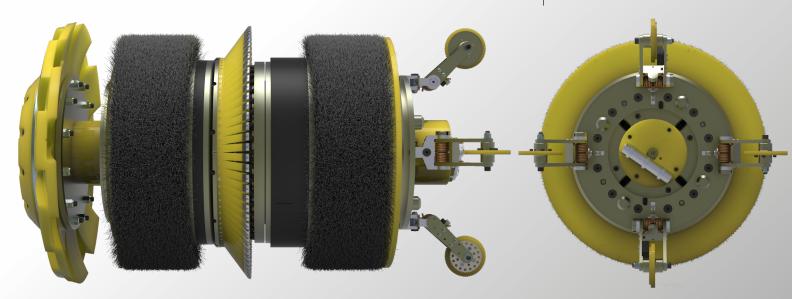

## Scalable | Robust | Compliant

Our MFL-DfL utilizes state-of-the-art Magnetic Flux Leakage technology to provide feature detection, such as:

- Automated sizing
- Sizing focused
- Sizing + Severity
- Sizing + Correlation
- Manual validation of any given number of indications
- Illegal hot tap locations

MFL-DfL

The MFL-DfL Advantage