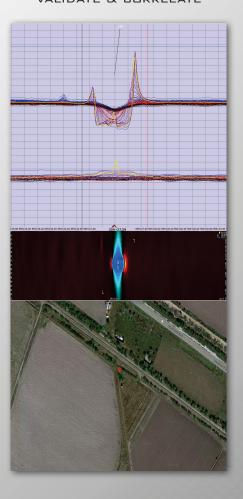

# MFL-DfL ILLEGAL TAPPING TECHNICIAN-LESS INTUITIVE MAINTENANCE VALIDATE & CORRELATE

### Analysis Comparison

Analysis of the pipeline data can be conducted and compared to previous runs of the MFL detection tools.

A correlation report will identify any new tap features; new features that were not present in previous tool surveys are quickly recognized.

### Prevent Catastrophes

By locating and addressing any potential integrity threats immediately, this will mitigate chances of a future catastrophic event.

0700-41-40309 rev. 1