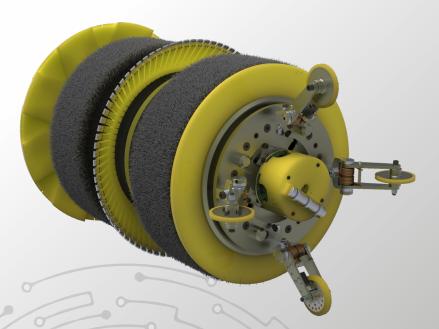

## Scalable | Robust | Compliant

Our MFL-DfL utilizes state-of-the-art Magnetic Flux Leakage technology to provide feature detection, such as:

- Automated sizing
- Sizing focused
- Sizing + Severity
- Sizing + Correlation
- Manual validation of any given number of indications
- Illegal hot tap locations

MFL-DfL

The MFL-DfL Advantage