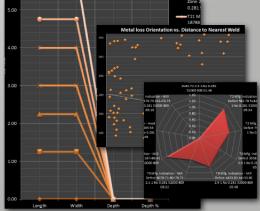

## Consider Yourself Limit-less

- » In-depth Analysis Use Pig Prog II Presenter to view events and determine integrity issues.
- » <u>Multiple Data Views</u> Display data in several different views simultaneously.
- » <u>Interactive Displays</u> Update all views easily by simply moving to a new event.
- » <u>Customize Reporting</u>\* Create reports tailored to your company needs.
- <u>3D Pipeline Analysis</u>
  Experience a three-dimensional sectional view of your pipeline.

\* Graphs and reports vary depending on project and pipeline conditions