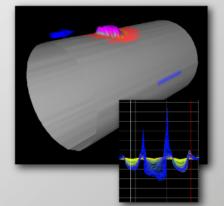

## Consider Yourself Limit-less

- » In-depth Analysis Use Pig Prog II Presenter to view events and determine integrity issues.
- » <u>Multiple Data Views</u> Display data in several different views simultaneously.
- » <u>Interactive Displays</u> Update all views easily by simply moving to a new event.
- » <u>Customize Reporting</u>\* Create reports tailored to your company needs.
- <u>3D Pipeline Analysis</u>
  Experience a three-dimensional sectional view of your pipeline.