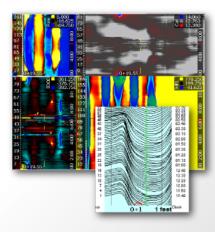

## Consider Yourself Limit-less

- » In-depth Analysis Use Pig Prog II Presenter to view events and determine integrity issues.
- » <u>Multiple Data Views</u> Display data in several different views simultaneously.
- » <u>Interactive Displays</u> Update all views easily by simply moving to a new event.
- » <u>Customize Reporting</u>\* Create reports tailored to your company needs.
- <u>3D Pipeline Analysis</u>
  Experience a three-dimensional sectional view of your pipeline.